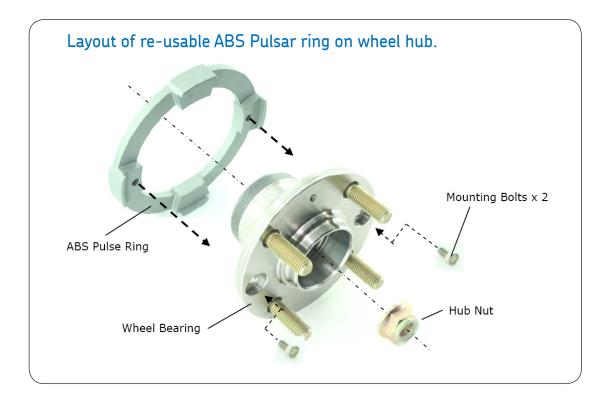

## Technical Bulletin - May 2009

Rear Wheel: MITSUBISHI Carisma, Space Star – 1.3, 1.6, 1.8, 1.9

Re-use the ABS pulse ring during the bearing hub unit change.

The OE design and aftermarket equivalent of the VKBA 3973 hub bearing unit, comes without the ABS pulse ring attached. The original component fitted to the hub is re-mountable and only needs to be replaced if it is damaged or broken. The SKF kit content reflects the OES kit composition.

## **VKBA 3973**

| Component             | Quantity |
|-----------------------|----------|
| Hub bearing (no ring) | 1        |
| Hub nut               | 1        |

 $\ensuremath{\mathfrak{B}}$  SKF is a registered trademark of the SKF Group.