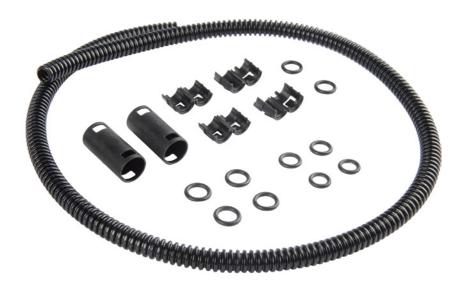

## Repair Set, wash water line

Using the repair kit, a defective point in the washing water line can be quickly and easily replaced. Corrugated pipe connecting pieces, mounting clips and seals in four different diameters, in addition to a 50- centimetre-long

corrugated pipe, are all contained to repair the corrugated pipeline with a nominal width of 45

Material:

POM (Polyoxymethylene) Polyamid 6 EPDM (ethylene propylene

diene Monomer (M-class) rubber) with gaskets/seals with connecting pipe

Nominal Size mm QU DU Article no. Set 1 54271026066 4,5 Content QU Clip RepPipe 4 51271335 Connector, pipes RepPipe 2 51271330 Corrugated Pipe 51271140 Seal Ring, corrugated pipe 2 50280050 2 50280055 50280060 4 50280061