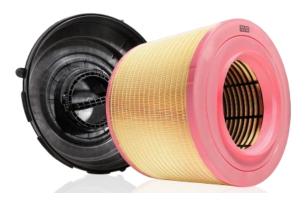

# The air filter C 41 001 KIT: Performance in two parts

The air filter C 41 1776, which exists of one part, is replaced by the two-piece C 41 001 KIT.

#### Why does the air filter now exists of two parts?

The air filter element can easily be separated from the cover due to the two parts. Also it is manufactured using the latest spiral wound technology.

### Replacement of the filter element – quite simply!

The filter element is removed from the cover using a simply to handle patented turning mechanism. That's all! Detailed instructions are printed on the box: