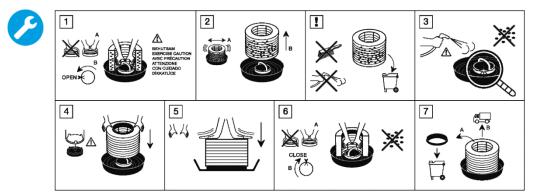

### Replacement of the filter element – quite simply!

The filter element is removed from the cover using a simply to handle patented turning mechanism. That's all! Detailed instructions are printed on the box: