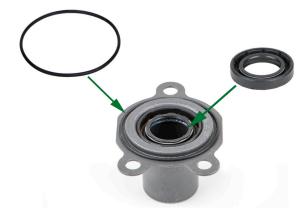

## **Optimised contents**

Manufacturer: Volkswagen

Transmission type: 02J

Part no.: 462 0056 10

For current listing refer to catalogue media

Guide sleeve with pre-installed O-ring and shaft seal

The contents of this LuK GearBOX have been optimised. A guide sleeve with the pre-installed O-ring and shaft seal replaces the separate components. During the transition phase, the two seals and the pre-assembled guide sleeve will be included in the LuK GearBOX.

There is a choice of two repairs:

- Remove the shaft seal and O-ring from the old guide sleeve and replace them with the two new seals.
- 2. Install the guide sleeve with the pre-installed seals.