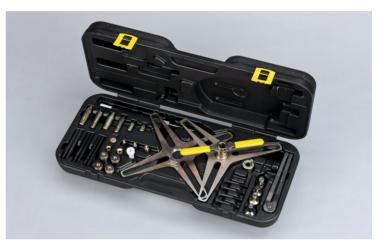

#### **Contact:**

orders.gam@gedore.com Phone: +49 (0) 771 / 8 32 23-0 Fax: +49 (0) 771 / 8 32 23-90

Fig. 1: Special tool 400 0237 10 for clutch assembly

Fig. 2: Stud bolts for holding the spindle carrier