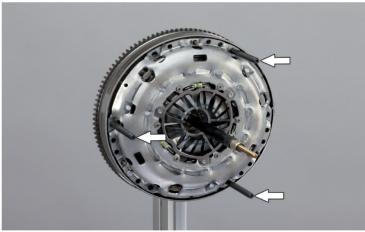

#### **Contact:**

orders.gam@gedore.com Phone: +49 (0) 771 / 8 32 23-0 Fax: +49 (0) 771 / 8 32 23-90

Fig. 1: Special tool 400 0237 10 for clutch assembly

Fig. 2: Stud bolts for holding the spindle carrier