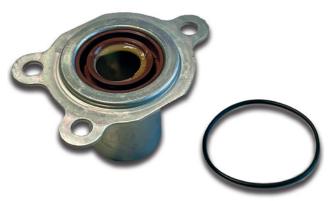

## Modified sealing of the guide tube

Sealing ring now included separately in the package

Manufacturer: VW-Gruppe

Gearbox: MQ 250

Part no.: 424 0024 10

See parts catalog for current assignment

-

Figure 1: Guide tube 414 002410 with separate sealing ring

The sealing concept of the release bearing guide tube for the MQ 250 gearbox from the VW Group has been revised. Previously, the guide tube was supplied with a permanently bonded sealing ring. This version is no longer produced. It will be replaced by a new variant.

In the new version (figure 1), the sealing ring is supplied separately. This must be installed on the gearbox side of the guide tube prior to installation. It is not permitted to use any additional sealant.