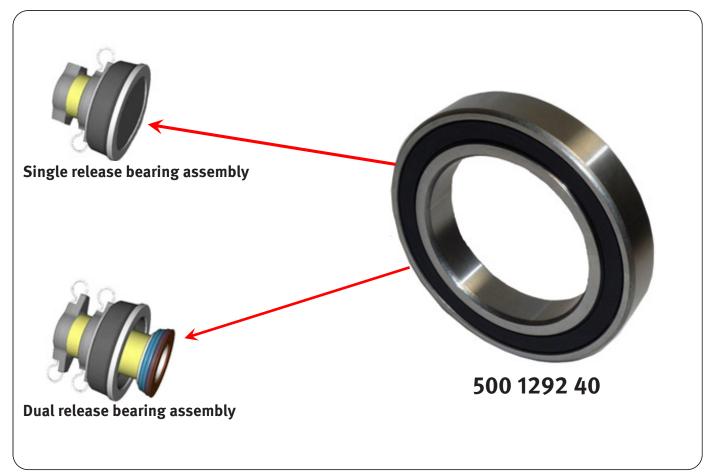

## Luk Service Info Part Nr. 500 1292 40 - PTO BEARING

Art.-Nr.: 500 1292 40

New product / Neues Produkt / Nouveau produit / Nuevo producto / Nuovo prodotto

As a technology partner to many of the world's leading tractor producers, Schaeffler is at the fore-front of clutch design and manufacturing. LuK can now offer an improved bearing, designed solely for use on Safety P.T.O. Single & Dual clutch systems, that delivers improved reliability and OE quality in an aftermarket product.

The P.T.O. release system on a Safety P.T.O. clutch works in the opposite way to that on a standard dual clutch.

During clutch engagement the bearing is held in constant contact with the clutch, which results in higher release loadings and operating temperatures. LuK's new 500 1292 40 C3 fit type bearing contains an improved high specification grease designed to more effectively withstand these increased demands.

The 500 1292 40 bearing is used in Safety P.T.O. clutch systems specified by Case-IH, John Deere, New Holland (Fiat) & Steyr.

Call: +44 (0) 1432 264264

vehiclelifetimesolutions.schaeffler.com