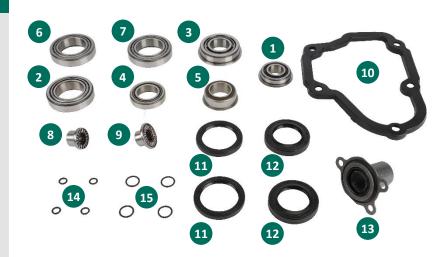

#### **Box Content**

| No. | Description                  | Mounting Position   | Part                   | Dimensions (mm)       |
|-----|------------------------------|---------------------|------------------------|-----------------------|
| 1   | Main bearing input shaft     | Engine side         | Tapered roller bearing | 22.00 x 45.00 x 16.64 |
| 2   | Main bearing input shaft     | Gearbox side        | Tapered roller bearing | 30.00 x 62.00 x 18.10 |
| 3   | Main bearing output shaft    | Engine side         | Tapered roller bearing | 29.00 x 50.29 x 14.73 |
| 4   | Main bearing output shaft    | Gearbox side        | Tapered roller bearing | 38.10 x 65.10 x 18.30 |
| 5   | Support bearing output shaft |                     | Tapered roller bearing | 29.00 x 46.00 x 18.15 |
| 6   | Main bearing differential    | Engine side         | Tapered roller bearing | 40.99 x 67.98 x 17.50 |
| 7   | Main bearing differential    | Gearbox side        | Tapered roller bearing | 40.99 x 67.98 x 17.50 |
| 8   | Bearing reverse gear         | Engine side         | Roller bearing         | 15.00 x 21.00 x 18.75 |
| 9   | Bearing reverse gear         | Gearbox side        | Roller bearing         | 15.00 x 21.00 x 18.10 |
| 10  | Seal cover 5th gear          |                     | Flat gasket            |                       |
| 11  | Seal rings differential*     | Engine/Gearbox side | Shaft sealing ring     |                       |
| 12  | Seal rings differential*     | Engine/Gearbox side | Shaft sealing ring     |                       |
| 13  | Guide sleeve                 |                     | Sleeve                 |                       |
| 14  | Seal bearing seat            |                     | O-rings                |                       |
| 15  | Seal bearing journals        |                     | O-rings                |                       |

<sup>\*</sup>Optional to use

11/14/2019 Automotive Aftermarket - Transmission Systems