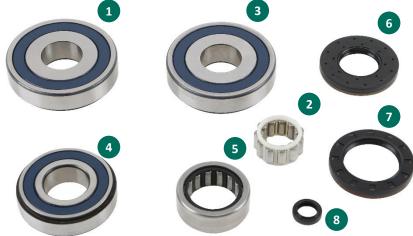

| No. | Description                  | Mounting<br>Position | Part               | Dimensions (mm)       |
|-----|------------------------------|----------------------|--------------------|-----------------------|
| 1   | Main bearing input shaft     | Engine side          | Ball bearing       | 32.00 x 87.00 x 21.00 |
| 2   | Support bearing output shaft | Engine side          | Roller bearing     | 23.00 x 38.00 x 19.80 |
| 3   | Main bearing output shaft    | Gearbox side         | Ball bearing       | 32.00 x 87.00 x 21.00 |
| 4   | Main bearing countershaft    | Engine side          | Ball bearing       | 32.00 x 72.00 x 19.00 |
| 5   | Main bearing countershaft    | Gearbox side         | Roller bearing     | 35.00 x 53.50 x 19.50 |
| 6   | Seal ring input shaft        | Engine side          | Shaft sealing ring |                       |
| 7   | Seal ring output shaft       | Gearbox side         | Shaft sealing ring |                       |
| 8   | Seal ring selector shaft     |                      | Shaft sealing ring |                       |