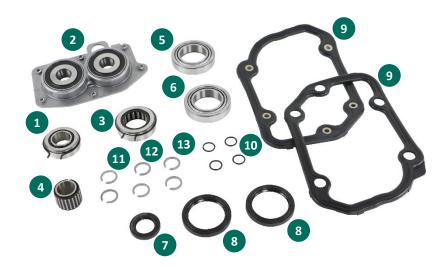

### **Box Content**

| No. | Description                                | <b>Mounting Position</b> | Part                   | Dimensions (mm)         |
|-----|--------------------------------------------|--------------------------|------------------------|-------------------------|
| 1   | Main bearing input shaft                   | Engine side              | Roller bearing         | 24.10 x 47.00 x 17.70   |
| 2   | Main bearing in-/output shaft              | Gearbox side             | Double ball bearing    | 172.00 x 108.00 x 38.00 |
| 3   | Main bearing output shaft                  | Engine side              | Roller bearing         | 32.00 x 55.00 x 18.00   |
| 4   | Idler gear bearing and inner ring 5th gear | Gearbox side             | Needle roller bearing  | 21.80 x 32.00 x 25.80   |
| 5   | Main bearing differential                  | Engine side              | Tapered roller bearing | 41.00 x 68.00 x 18.30   |
| 6   | Main bearing differential                  | Gearbox side             | Tapered roller bearing | 41.00 x 68.00 x 18.30   |
| 7   | Seal ring input shaft                      | Engine side              | Shaft sealing ring     |                         |
| 8   | Seal rings differential                    | Engine/Gearbox side      | Shaft sealing rings    |                         |
| 9   | Seal cover 5th gear                        |                          | Flat gaskets           |                         |
| 10  | Seal bearing journals                      |                          | O-rings                |                         |
| 11  | Circlip 5th gear                           |                          | Adjusting ring         | 17.70 x 2.00            |
| 12  | Circlip 5th gear                           |                          | Adjusting ring         | 17.70 x 2.10            |
| 13  | Circlip 5th gear                           |                          | Adjusting ring         | 17.70 x 2.20            |