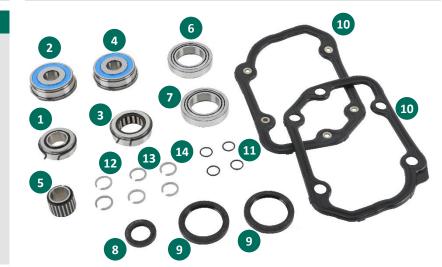

### **Box Content**

| No. | Description                                | <b>Mounting Position</b> | Part                   | Dimensions (mm)       |
|-----|--------------------------------------------|--------------------------|------------------------|-----------------------|
| 1   | Main bearing input shaft                   | Engine side              | Roller bearing         | 24.10 x 47.00 x 17.70 |
| 2   | Main bearing input shaft                   | Gearbox side             | Ball bearing           | 22.00 x 62.00 x 21.00 |
| 3   | Main bearing output shaft                  | Engine side              | Roller bearing         | 32.00 x 55.00 x 18.00 |
| 4   | Main bearing output shaft                  | Gearbox side             | Ball bearing           | 22.00 x 62.00 x 21.00 |
| 5   | Idler gear bearing and inner ring 5th gear | Gearbox side             | Needle roller bearing  | 21.80 x 32.00 x 25.80 |
| 6   | Main bearing differential                  | Engine side              | Tapered roller bearing | 41.00 x 68.00 x 18.30 |
| 7   | Main bearing differential                  | Gearbox side             | Tapered roller bearing | 41.00 x 68.00 x 18.30 |
| 8   | Seal ring input shaft                      | Engine side              | Shaft sealing ring     |                       |
| 9   | Seal rings differential                    | Engine/Gearbox side      | Shaft sealing rings    |                       |
| 10  | Seal cover 5th gear                        |                          | Flat gaskets           |                       |
| 11  | Seal bearing journals                      |                          | O-rings                |                       |
| 12  | Circlip 5th gear                           |                          | Adjusting ring         | 17.70 x 2.00          |
| 13  | Circlip 5th gear                           |                          | Adjusting ring         | 17.70 x 2.10          |
| 14  | Circlip 5th gear                           |                          | Adjusting ring         | 17.70 x 2.20          |