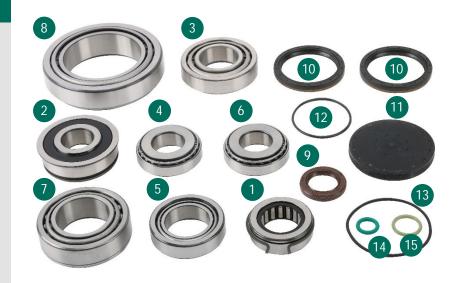

### **Box Content**

### Information

- Due to different vehicle applications of the VW 02N transmission there are three LuK GearBOX sets (462 0197 10 / 462 0198 10 / 462 0206 10).
- The exact part number is determined by the transmission ID
- This repair kit is also available for AWD applications with a transfer case. The required seals for the connection are included in the kit (see No. 13, No. 14, No. 15).
- Repair instructions are available from the vehicle manufacturer.

| No. | Description                 | Mounting Position   | Part                   | Dimensions (mm)        |
|-----|-----------------------------|---------------------|------------------------|------------------------|
| 1   | Main bearing input shaft    | Engine side         | Roller bearing         | 32.00 x 55.00 x 18.00  |
| 2   | Main bearing input shaft    | Gearbox side        | Ball bearing           | 29.97 x 72.00 x 24.10  |
| 3   | Main bearing output shaft 1 | Engine side         | Tapered roller bearing | 40.00 x 80.00 x 21.00  |
| 4   | Main bearing output shaft 1 | Gearbox side        | Tapered roller bearing | 29.98 x 62.00 x 16.65  |
| 5   | Main bearing output shaft 2 | Engine side         | Tapered roller bearing | 38.10 x 65.10 x 19.80  |
| 6   | Main bearing output shaft 2 | Gearbox side        | Tapered roller bearing | 29.98 x 62.00 x 16.65  |
| 7   | Main bearing differential   | Engine side         | Tapered roller bearing | 45.00 x 80.00 x 24.00  |
| 8   | Main bearing differential   | Gearbox side        | Tapered roller bearing | 80.00 x 125.00 x 29.00 |
| 9   | Seal ring input shaft       | Engine side         | Shaft sealing ring     |                        |
| 10  | Seal rings differential     | Engine/Gearbox side | Shaft sealing rings    |                        |
| 11  | Seal transmission housing   | Gearbox side        | End cap                |                        |
| 12  | Seal ring selector shaft    |                     | O-ring                 |                        |
| 13  | Seal ring (AWD)             | Transfer case       | O-ring                 |                        |
| 14  | Seal ring (AWD)             | Transfer case       | O-ring                 |                        |
| 15  | Seal ring (AWD)             | Transfer case       | O-ring                 |                        |