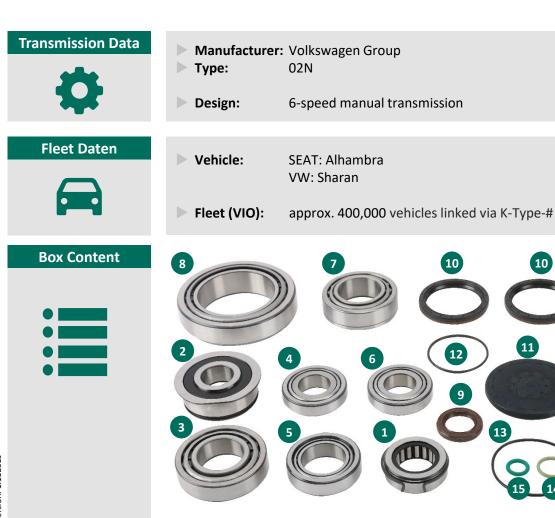

| No. | Description                 | <b>Mounting Position</b> | Part                   | Dimensions (mm)        |
|-----|-----------------------------|--------------------------|------------------------|------------------------|
| 1   | Main bearing input shaft    | Engine side              | Roller bearing         | 32.00 x 55.00 x 18.00  |
| 2   | Main bearing input shaft    | Gearbox side             | Ball bearing           | 29.97 x 72.00 x 26.80  |
| 3   | Main bearing output shaft 1 | Engine side              | Tapered roller bearing | 40.00 x 80.00 x 21.00  |
| 4   | Main bearing output shaft 1 | Gearbox side             | Tapered roller bearing | 29.98 x 62.00 x 16.65  |
| 5   | Main bearing output shaft 2 | Engine side              | Tapered roller bearing | 38.10 x 65.10 x 19.80  |
| 6   | Main bearing output shaft 2 | Gearbox side             | Tapered roller bearing | 29.98 x 62.00 x 16.65  |
| 7   | Main bearing differential   | Engine side              | Tapered roller bearing | 45.00 x 80.00 x 24.00  |
| 8   | Main bearing differential   | Gearbox side             | Tapered roller bearing | 80.00 x 125.00 x 29.00 |
| 9   | Seal ring input shaft       | Engine side              | Shaft sealing ring     |                        |
| 10  | Seal rings differential     | Engine/Gearbox side      | Shaft sealing rings    |                        |
| 11  | Seal transmission housing   | Gearbox side             | End cap                |                        |
| 12  | Seal ring selector shaft    |                          | O-ring                 |                        |
| 13  | Seal ring (AWD)             | Transfer case            | O-ring                 |                        |
| 14  | Seal ring (AWD)             | Transfer case            | O-ring                 |                        |
| 15  | Seal ring (AWD)             | Transfer case            | O-ring                 |                        |