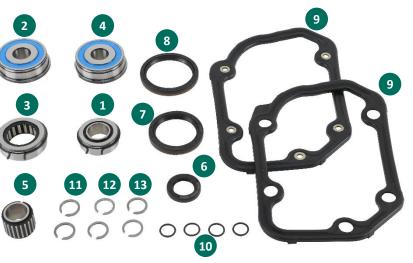

- This set contains the ball bearings (see No. 2 + No. 4) for the cast housing. The ball bearings of the cast housing will be replaced, which means cost savings compared to the OES version (cast housing + bearing).
- The exact part number is determined by the transmission ID.
- Repair instructions are available from the vehicle manufacturer.

| No. | Description                              | Mounting Position | Part                  | Dimensions (mm)       |
|-----|------------------------------------------|-------------------|-----------------------|-----------------------|
| 1   | Main bearing input shaft                 | Engine side       | Roller bearing        | 24.10 x 47.00 x 17.70 |
| 2   | Main bearing input shaft                 | Gearbox side      | Ball bearing          | 22.00 x 62.00 x 21.00 |
| 3   | Main bearing output shaft                | Engine side       | Roller bearing        | 32.00 x 55.00 x 18.00 |
| 4   | Main bearing output shaft                | Gearbox side      | Ball bearing          | 22.00 x 62.00 x 21.00 |
| 5   | Idler bearing and inner ring<br>5th gear | Gearbox side      | Needle roller bearing | 21.80 x 32.00 x 25.80 |
| 6   | Seal ring input shaft                    | Engine side       | Shaft sealing ring    |                       |
| 7   | Seal ring differential                   | Engine side       | Shaft sealing ring    |                       |
| 8   | Seal ring differential                   | Gearbox side      | Shaft sealing ring    |                       |
| 9   | Seal cover 5th gear                      |                   | Flat gaskets          |                       |
| 10  | Seal bearing journals                    |                   | O-rings               |                       |
| 11  | Circlip 5th gear                         |                   | Adjusting ring        | 17.70 x 2.00          |
| 12  | Circlip 5th gear                         |                   | Adjusting ring        | 17.70 x 2.10          |
| 13  | Circlip 5th gear                         |                   | Adjusting ring        | 17.70 x 2.20          |