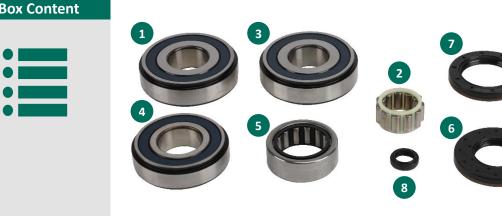

#### **Box Content**

| No. | Description                  | Mounting Position | Part               | Dimensions (mm)       |
|-----|------------------------------|-------------------|--------------------|-----------------------|
| 1   | Main bearing input shaft     | Engine side       | Ball bearing       | 32.00 x 80.00 x 21.00 |
| 2   | Support bearing output shaft | Engine side       | Roller bearing     | 23.00 x 38.00 x 19.80 |
| 3   | Main bearing output shaft    | Gearbox side      | Ball bearing       | 32.00 x 80.00 x 21.00 |
| 4   | Main bearing counter shaft   | Engine side       | Ball bearing       | 32.00 x 72.00 x 19.00 |
| 5   | Main bearing counter shaft   | Gearbox side      | Roller bearing     | 35.00 x 53.50 x 19.50 |
| 6   | Seal ring input shaft        | Engine side       | Shaft sealing ring |                       |
| 7   | Seal ring output shaft       | Gearbox side      | Shaft sealing ring |                       |
| 8   | Seal ring selector shaft     |                   | Shaft sealing ring |                       |