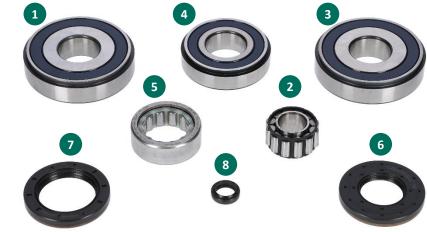

## SCHAEFFLER

Box Content

Version: 1.072020

| No. | Description                  | Mounting<br>Position | Part               | Dimensions (mm)       |
|-----|------------------------------|----------------------|--------------------|-----------------------|
| 1   | Main bearing input shaft     | Engine side          | Ball bearing       | 32.00 x 87.00 x 21.00 |
| 2   | Support bearing output shaft | Engine side          | Roller bearing     | 20.00 x 41.00 x 19.80 |
| 3   | Main bearing output shaft    | Gearbox side         | Ball bearing       | 32.00 x 87.00 x 21.00 |
| 4   | Main bearing counter shaft   | Engine side          | Ball bearing       | 32.00 x 72.00 x 19.00 |
| 5   | Main bearing counter shaft   | Gearbox side         | Roller bearing     | 32.00 x 53.50 x 19.50 |
| 6   | Seal ring input shaft        | Engine side          | Shaft sealing ring |                       |
| 7   | Seal ring output shaft       | Gearbox side         | Shaft sealing ring |                       |
| 8   | Seal ring selector shaft     |                      | Shaft sealing ring |                       |