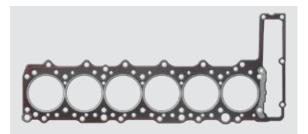

The cylinder head gasket 61-27005-30 has been replaced by 61-27005-40. In this new version, additional metal reinforcements have been added to improve durability, particularly in high-performance engines.

OES 603 016 33 20 and OES 603 016 35 20 correspond to: **REINZ 61-27005-50** Thickness 2.00 mm; bore Ø 88.5 mm

Fig. 1\_Old version without reinforcement

Fig. 2\_New version with reinforcement