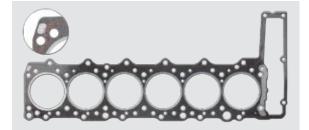

The cylinder head gasket 61-27005-30 has been replaced by 61-27005-40. In this new version, additional metal reinforcements have been added to improve durability, particularly in high-performance engines.

OES 603 016 33 20 and OES 603 016 35 20 correspond to: **REINZ 61-27005-50** Thickness 2.00 mm; bore Ø 88.5 mm

Fig. 1\_Old version without reinforcement

Fig. 2\_New version with reinforcement