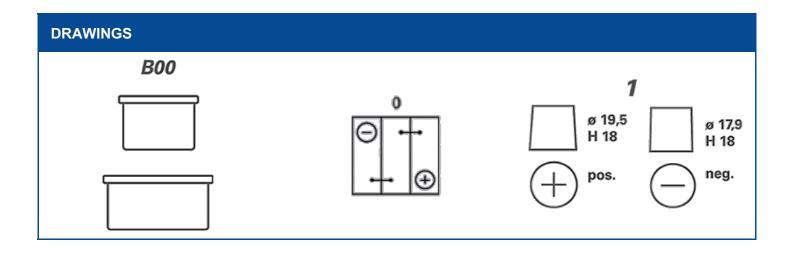

| TECHNICAL INFORMATION             |     |                     |       |  |
|-----------------------------------|-----|---------------------|-------|--|
| Voltage [V]:                      | 6   | Base Hold-down:     | B00   |  |
| Battery Capacity [Ah]:            | 70  | Layout:             | 0     |  |
| Cold Cranking Amps (CCA), EN [A]: | 300 | Terminal Types:     | 1     |  |
| Length [mm]:                      | 175 | Case Size:          | M1    |  |
| Width [mm]:                       | 167 | Weight filled (kg): | 9,350 |  |
| Height [mm]:                      | 220 |                     |       |  |