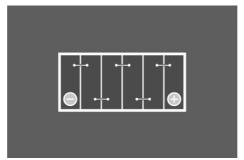

|
| *** MADE IN EUROPE **        | Made in Europe                | Produced to the highest European standards ensuring best in class manufacturing quality. |
|                              |                               |                                                                                          |



## **PROMOTIVE SLI**

## 555064042K182

### **TECHNICAL DATA**

| Capacity:      | 55 Ah   | CCA:                | 420 A       |
|----------------|---------|---------------------|-------------|
| Voltage:       | 12 V    | Dimensions (L/W/H): | 242/175/190 |
| Case Size:     | H5      | Short Code:         | C20         |
| UK-Code:       | -       | ETN:                | 555064042   |
| Weight filled: | 13,4 kg | Base Hold-down:     | B13         |

### **DRAWINGS**