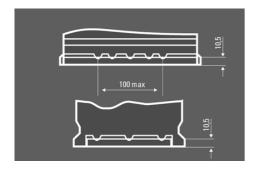

|
| *** MADE IN EUROPE **        | Made in Europe                | Produced to the highest European standards ensuring best in class manufacturing quality. |
|                              |                               |                                                                                          |



## **PROMOTIVE SLI**

## 555064042K182

### **TECHNICAL DATA**

| Capacity:      | 55 Ah   | CCA:                | 420 A       |
|----------------|---------|---------------------|-------------|
| Voltage:       | 12 V    | Dimensions (L/W/H): | 242/175/190 |
| Case Size:     | H5      | Short Code:         | C20         |
| UK-Code:       | -       | ETN:                | 555064042   |
| Weight filled: | 13,4 kg | Base Hold-down:     | B13         |

### **DRAWINGS**