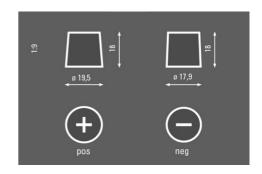

|
| *** MADE IN EUROPE **        | Made in Europe                | Produced to the highest European standards ensuring best in class manufacturing quality. |
|                              |                               |                                                                                          |



## **PROMOTIVE SLI**

## 555064042K182

### **TECHNICAL DATA**

| Capacity:      | 55 Ah   | CCA:                | 420 A       |
|----------------|---------|---------------------|-------------|
| Voltage:       | 12 V    | Dimensions (L/W/H): | 242/175/190 |
| Case Size:     | H5      | Short Code:         | C20         |
| UK-Code:       | -       | ETN:                | 555064042   |
| Weight filled: | 13,4 kg | Base Hold-down:     | B13         |

### **DRAWINGS**