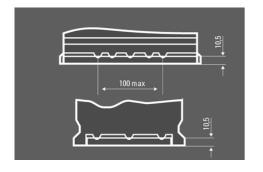

#### **DRAWINGS**

### **TECHNICAL DATA**

| Capacity:      | 56 Ah   | CCA:                | 480 A       |
|----------------|---------|---------------------|-------------|
| Voltage:       | 12 V    | Dimensions (L/W/H): | 242/175/190 |
| Case Size:     | H5/LN2  | Short Code:         | C14         |
| UK-Code:       | 027     | ETN:                | 556400048   |
| Weight filled: | 13,7 kg | Base Hold-down:     | B13         |