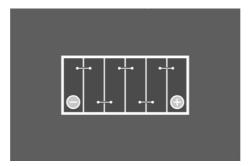

------------|
| POWER                         | Patented PowerFrame® | Patented PowerFrame® grid for reliable starting power, fast recharge and corrosion resistance. |
| OE<br>ORIGINAL<br>SPARE PART  | Original Spare Parts | Fulfills requirements of the OE as a matching spare part                                       |



# **BLACK DYNAMIC**

## 5564000483122

### **TECHNICAL DATA**

| Capacity:      | 56 Ah   | CCA:                | 480 A       |
|----------------|---------|---------------------|-------------|
| Voltage:       | 12 V    | Dimensions (L/W/H): | 242/175/190 |
| Case Size:     | H5/LN2  | Short Code:         | C14         |
| UK-Code:       | 027     | ETN:                | 556400048   |
| Weight filled: | 13,7 kg | Base Hold-down:     | B13         |

#### **DRAWINGS**