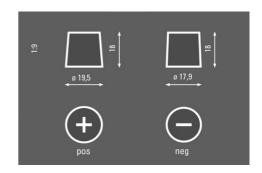

----------|
| POWER                         | Patented PowerFrame® | Patented PowerFrame® grid for reliable starting power, fast recharge and corrosion resistance. |
| OE<br>ORIGINAL<br>SPARE PART  | Original Spare Parts | Fulfills requirements of the OE as a matching spare part                                       |



# **BLACK DYNAMIC**

## 5564000483122

### **TECHNICAL DATA**

| Capacity:      | 56 Ah   | CCA:                | 480 A       |
|----------------|---------|---------------------|-------------|
| Voltage:       | 12 V    | Dimensions (L/W/H): | 242/175/190 |
| Case Size:     | H5/LN2  | Short Code:         | C14         |
| UK-Code:       | 027     | ETN:                | 556400048   |
| Weight filled: | 13,7 kg | Base Hold-down:     | B13         |

#### **DRAWINGS**