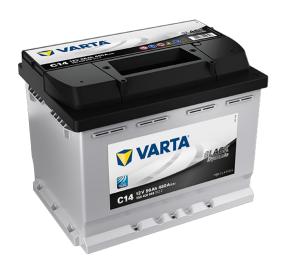

### **TECHNICAL DATA**

| Capacity:      | 56 Ah   | CCA:                | 480 A       |
|----------------|---------|---------------------|-------------|
| Voltage:       | 12 V    | Dimensions (L/W/H): | 242/175/190 |
| Case Size:     | H5/LN2  | Short Code:         | C14         |
| UK-Code:       | 027     | ETN:                | 556400048   |
| Weight filled: | 13,7 kg | Base Hold-down:     | B13         |