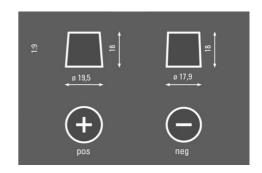

### **TECHNICAL DATA**

| Capacity:      | 88 Ah   | CCA:                | 680 A       |
|----------------|---------|---------------------|-------------|
| Voltage:       | 12 V    | Dimensions (L/W/H): | 353/174/190 |
| Case Size:     | Н8      | Short Code:         | F10         |
| UK-Code:       | 017     | ETN:                | 588038068   |
| Weight filled: | 20,3 kg | Base Hold-down:     | B13         |

### **DRAWINGS**