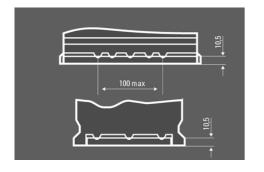

### **TECHNICAL DATA**

| Capacity:      | 88 Ah   | CCA:                | 680 A       |
|----------------|---------|---------------------|-------------|
| Voltage:       | 12 V    | Dimensions (L/W/H): | 353/174/190 |
| Case Size:     | Н8      | Short Code:         | F10         |
| UK-Code:       | 017     | ETN:                | 588038068   |
| Weight filled: | 20,3 kg | Base Hold-down:     | B13         |

### **DRAWINGS**