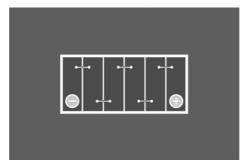

### **TECHNICAL DATA**

| Capacity:      | 88 Ah   | CCA:                | 680 A       |
|----------------|---------|---------------------|-------------|
| Voltage:       | 12 V    | Dimensions (L/W/H): | 353/174/190 |
| Case Size:     | Н8      | Short Code:         | F10         |
| UK-Code:       | 017     | ETN:                | 588038068   |
| Weight filled: | 20,3 kg | Base Hold-down:     | B13         |

### **DRAWINGS**