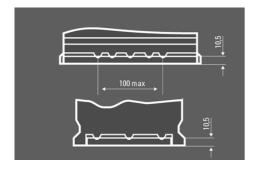

| Maintenance-free battery designed to deliver dependable performance for your vehicle.                                 |
|                              | -                             | _                                                                                                                     |



## **DYNAMIC EFB**

## 595500085K262

### **TECHNICAL DATA**

| Capacity:      | 95 Ah    | CCA:                | 850 A       |
|----------------|----------|---------------------|-------------|
| Voltage:       | 12 V     | Dimensions (L/W/H): | 353/175/190 |
| Case Size:     | H8/L5    | Short Code:         | N95         |
| UK-Code:       | 019EFB   | ETN:                | 595500085   |
| Weight filled: | 24,49 kg | Base Hold-down:     | B13         |

### **DRAWINGS**