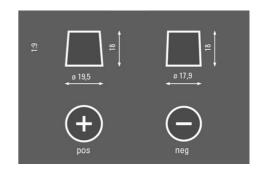

| Maintenance-free battery designed to deliver dependable performance for your vehicle.                                 |
|                              | -                             | _                                                                                                                     |



## **DYNAMIC EFB**

## 595500085K262

### **TECHNICAL DATA**

| Capacity:      | 95 Ah    | CCA:                | 850 A       |
|----------------|----------|---------------------|-------------|
| Voltage:       | 12 V     | Dimensions (L/W/H): | 353/175/190 |
| Case Size:     | H8/L5    | Short Code:         | N95         |
| UK-Code:       | 019EFB   | ETN:                | 595500085   |
| Weight filled: | 24,49 kg | Base Hold-down:     | B13         |

### **DRAWINGS**