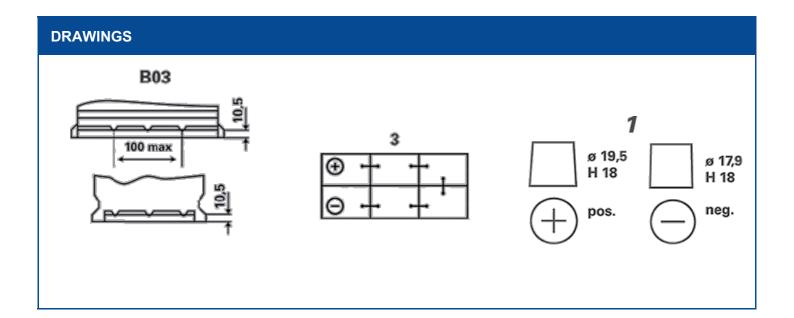

| TECHNICAL INFORMATION             |     |                     |        |  |
|-----------------------------------|-----|---------------------|--------|--|
| Voltage [V]:                      | 12  | Base Hold-down:     | B03    |  |
| Battery Capacity [Ah]:            | 140 | Layout:             | 3      |  |
| Cold Cranking Amps (CCA), EN [A]: | 800 | Terminal Types:     | 1      |  |
| Length [mm]:                      | 513 | Case Size:          | А      |  |
| Width [mm]:                       | 189 | Weight filled (kg): | 35,760 |  |
| Height [mm]:                      | 223 |                     |        |  |