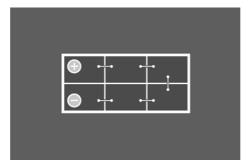

*** MADE IN EUROPE * *         | Made in Europe                | Produced to the highest European standards ensuring best in class manufacturing quality. |
|                                |                               |                                                                                          |



## **PROMOTIVE SLI**

## 640400080K182

### **TECHNICAL DATA**

| Capacity:      | 140 Ah   | CCA:                | 800 A       |
|----------------|----------|---------------------|-------------|
| Voltage:       | 12 V     | Dimensions (L/W/H): | 513/189/223 |
| Case Size:     | A        | Short Code:         | K8          |
| UK-Code:       | 630SHD   | ETN:                | 640400080   |
| Weight filled: | 34,76 kg | Base Hold-down:     | B03         |

#### **DRAWINGS**