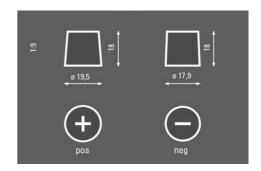

** MADE IN EUROPE * *         | Made in Europe                | Produced to the highest European standards ensuring best in class manufacturing quality. |
|                                |                               |                                                                                          |



## **PROMOTIVE SLI**

## 640400080K182

### **TECHNICAL DATA**

| Capacity:      | 140 Ah   | CCA:                | 800 A       |
|----------------|----------|---------------------|-------------|
| Voltage:       | 12 V     | Dimensions (L/W/H): | 513/189/223 |
| Case Size:     | A        | Short Code:         | K8          |
| UK-Code:       | 630SHD   | ETN:                | 640400080   |
| Weight filled: | 34,76 kg | Base Hold-down:     | B03         |

#### **DRAWINGS**