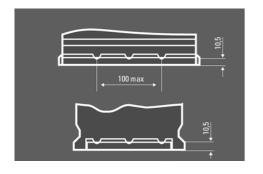

| *** MADE IN EUROPE * *         | Made in Europe                | Produced to the highest European standards ensuring best in class manufacturing quality. |
|                                |                               |                                                                                          |



## **PROMOTIVE SLI**

## 640400080K182

### **TECHNICAL DATA**

| Capacity:      | 140 Ah   | CCA:                | 800 A       |
|----------------|----------|---------------------|-------------|
| Voltage:       | 12 V     | Dimensions (L/W/H): | 513/189/223 |
| Case Size:     | A        | Short Code:         | K8          |
| UK-Code:       | 630SHD   | ETN:                | 640400080   |
| Weight filled: | 34,76 kg | Base Hold-down:     | B03         |

#### **DRAWINGS**