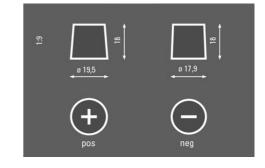

*<br>ENGINEERED<br>IN GERMANY<br>** | Engineered in Germany         | Engineered with precision and expertise in Germany.                                      |
| ***<br>MADE IN<br>EUROPE<br>**        | Made in Europe                | Produced to the highest European standards ensuring best in class manufacturing quality. |



## **PROMOTIVE SLI**

## 645400080K182

### **TECHNICAL DATA**

| Capacity:      | 145 Ah  | CCA:                | 800 A       |
|----------------|---------|---------------------|-------------|
| Voltage:       | 12 V    | Dimensions (L/W/H): | 513/189/223 |
| Case Size:     | Α       | Short Code:         | K7          |
| UK-Code:       | 627SHD  | ETN:                | 645400080   |
| Weight filled: | 37,1 kg | Base Hold-down:     | B00         |

### DRAWINGS