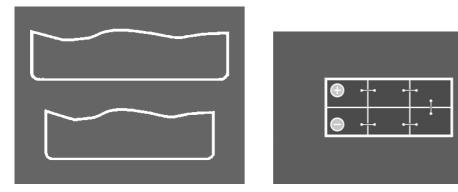

***<br>ENGINEERED<br>IN GERMANY<br>** | Engineered in Germany         | Engineered with precision and expertise in Germany.                                      |
| ***<br>MADE IN<br>EUROPE<br>**        | Made in Europe                | Produced to the highest European standards ensuring best in class manufacturing quality. |



## **PROMOTIVE SLI**

## 645400080K182

### **TECHNICAL DATA**

| Capacity:      | 145 Ah  | CCA:                | 800 A       |
|----------------|---------|---------------------|-------------|
| Voltage:       | 12 V    | Dimensions (L/W/H): | 513/189/223 |
| Case Size:     | Α       | Short Code:         | K7          |
| UK-Code:       | 627SHD  | ETN:                | 645400080   |
| Weight filled: | 37,1 kg | Base Hold-down:     | B00         |

### DRAWINGS