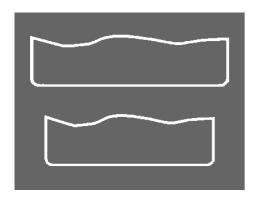

IN GERMANY<br>* * * | Engineered in Germany         | Engineered with precision and expertise in Germany.                                      |
| ***<br>MADE IN<br>EUROPE<br>**             | Made in Europe                | Produced to the highest European standards ensuring best in class manufacturing quality. |



## **PROMOTIVE SLI**

### 654011115K182

#### **TECHNICAL DATA**

| Capacity:      | 154 Ah   | CCA:                | 1150 A      |
|----------------|----------|---------------------|-------------|
| Voltage:       | 12 V     | Dimensions (L/W/H): | 513/189/223 |
| Case Size:     | A        | Short Code:         | M11         |
| UK-Code:       | 627      | ETN:                | 654011115   |
| Weight filled: | 39,84 kg | Base Hold-down:     | B00         |

#### **DRAWINGS**