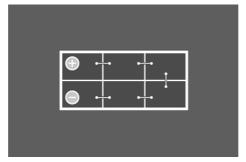

GERMANY<br>* * * | Engineered in Germany         | Engineered with precision and expertise in Germany.                                      |
| ***<br>MADE IN<br>EUROPE<br>**             | Made in Europe                | Produced to the highest European standards ensuring best in class manufacturing quality. |



## **PROMOTIVE SLI**

### 654011115K182

#### **TECHNICAL DATA**

| Capacity:      | 154 Ah   | CCA:                | 1150 A      |
|----------------|----------|---------------------|-------------|
| Voltage:       | 12 V     | Dimensions (L/W/H): | 513/189/223 |
| Case Size:     | A        | Short Code:         | M11         |
| UK-Code:       | 627      | ETN:                | 654011115   |
| Weight filled: | 39,84 kg | Base Hold-down:     | B00         |

#### **DRAWINGS**