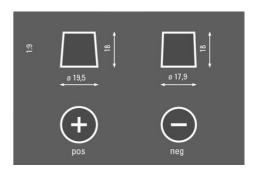

ERMANY<br>* * * | Engineered in Germany         | Engineered with precision and expertise in Germany.                                      |
| ***<br>MADE IN<br>EUROPE<br>**             | Made in Europe                | Produced to the highest European standards ensuring best in class manufacturing quality. |



## **PROMOTIVE SLI**

### 654011115K182

#### **TECHNICAL DATA**

| Capacity:      | 154 Ah   | CCA:                | 1150 A      |
|----------------|----------|---------------------|-------------|
| Voltage:       | 12 V     | Dimensions (L/W/H): | 513/189/223 |
| Case Size:     | A        | Short Code:         | M11         |
| UK-Code:       | 627      | ETN:                | 654011115   |
| Weight filled: | 39,84 kg | Base Hold-down:     | B00         |

#### **DRAWINGS**