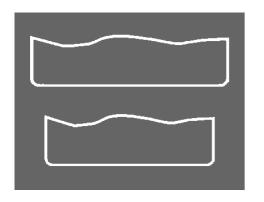

IN GERMANY<br>* * * | Engineered in Germany         | Engineered with precision and expertise in Germany.                                      |
| ***<br>MADE IN<br>EUROPE<br>**             | Made in Europe                | Produced to the highest European standards ensuring best in class manufacturing quality. |



## **PROMOTIVE SLI**

### 680011140K182

#### **TECHNICAL DATA**

| Capacity:      | 180 Ah   | CCA:                | 1400 A      |
|----------------|----------|---------------------|-------------|
| Voltage:       | 12 V     | Dimensions (L/W/H): | 513/223/223 |
| Case Size:     | В        | Short Code:         | M12         |
| UK-Code:       | -        | ETN:                | 680011140   |
| Weight filled: | 46,42 kg | Base Hold-down:     | B00         |

#### **DRAWINGS**