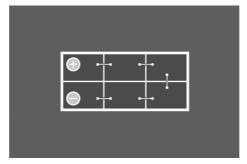

GERMANY<br>* * * | Engineered in Germany         | Engineered with precision and expertise in Germany.                                      |
| ***<br>MADE IN<br>EUROPE<br>**             | Made in Europe                | Produced to the highest European standards ensuring best in class manufacturing quality. |



## **PROMOTIVE SLI**

### 680011140K182

#### **TECHNICAL DATA**

| Capacity:      | 180 Ah   | CCA:                | 1400 A      |
|----------------|----------|---------------------|-------------|
| Voltage:       | 12 V     | Dimensions (L/W/H): | 513/223/223 |
| Case Size:     | В        | Short Code:         | M12         |
| UK-Code:       | -        | ETN:                | 680011140   |
| Weight filled: | 46,42 kg | Base Hold-down:     | B00         |

#### **DRAWINGS**