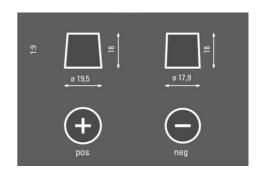

ERMANY<br>* * * | Engineered in Germany         | Engineered with precision and expertise in Germany.                                      |
| ***<br>MADE IN<br>EUROPE<br>**             | Made in Europe                | Produced to the highest European standards ensuring best in class manufacturing quality. |



## **PROMOTIVE SLI**

### 680011140K182

#### **TECHNICAL DATA**

| Capacity:      | 180 Ah   | CCA:                | 1400 A      |
|----------------|----------|---------------------|-------------|
| Voltage:       | 12 V     | Dimensions (L/W/H): | 513/223/223 |
| Case Size:     | В        | Short Code:         | M12         |
| UK-Code:       | -        | ETN:                | 680011140   |
| Weight filled: | 46,42 kg | Base Hold-down:     | B00         |

#### **DRAWINGS**