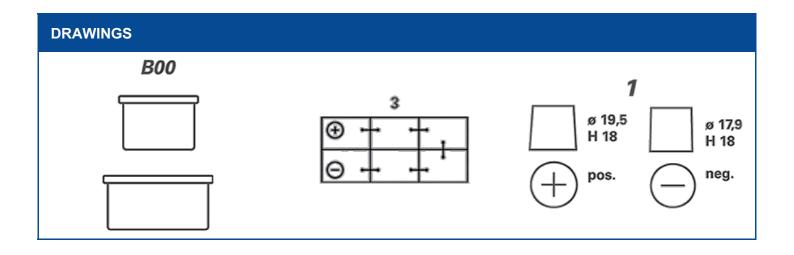

| TECHNICAL INFORMATION             |      |                     |        |  |
|-----------------------------------|------|---------------------|--------|--|
| Voltage [V]:                      | 12   | Base Hold-down:     | B00    |  |
| Battery Capacity [Ah]:            | 180  | Layout:             | 3      |  |
| Cold Cranking Amps (CCA), EN [A]: | 1000 | Terminal Types:     | 1      |  |
| Length [mm]:                      | 513  | Case Size:          | В      |  |
| Width [mm]:                       | 223  | Weight filled (kg): | 45,100 |  |
| Height [mm]:                      | 223  |                     |        |  |