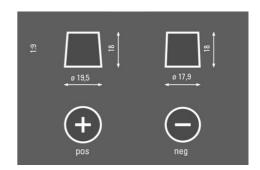

ered in Germany         | Engineered with precision and expertise in Germany.                                                         |
| *** MADE IN EUROPE **         | Made in Europe                | Produced to the highest European standards ensuring best in class manufacturing quality.                    |



## **PROMOTIVE EFB**

## 690500105K182

#### **TECHNICAL DATA**

| Capacity:      | 190 Ah   | CCA:                | 1050 A      |
|----------------|----------|---------------------|-------------|
| Voltage:       | 12 V     | Dimensions (L/W/H): | 513/223/223 |
| Case Size:     | В        | Short Code:         | B90         |
| UK-Code:       | 629EFB   | ETN:                | 690500105   |
| Weight filled: | 47,21 kg | Base Hold-down:     | B00         |

#### **DRAWINGS**