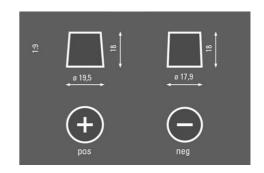

| POWER                           | Patented PowerFrame® | Patented PowerFrame® grid for reliable starting power, fast recharge and corrosion resistance. |
| OE<br>ORIGINAL<br>SPARE PART    | Original criteria    | Meets all original criteria of the car manufacturer                                            |



# **SILVER DYNAMIC**

## 6004020833162

### **TECHNICAL DATA**

| Capacity:      | 100 Ah   | CCA:                | 830 A       |
|----------------|----------|---------------------|-------------|
| Voltage:       | 12 V     | Dimensions (L/W/H): | 353/175/190 |
| Case Size:     | H8/LN5   | Short Code:         | Н3          |
| UK-Code:       | 019      | ETN:                | 600402083   |
| Weight filled: | 21,92 kg | Base Hold-down:     | B13         |

#### **DRAWINGS**