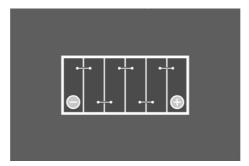

-|
| POWER                           | Patented PowerFrame® | Patented PowerFrame® grid for reliable starting power, fast recharge and corrosion resistance. |
| OE<br>ORIGINAL<br>SPARE PART    | Original criteria    | Meets all original criteria of the car manufacturer                                            |



# **SILVER DYNAMIC**

## 6004020833162

### **TECHNICAL DATA**

| Capacity:      | 100 Ah   | CCA:                | 830 A       |
|----------------|----------|---------------------|-------------|
| Voltage:       | 12 V     | Dimensions (L/W/H): | 353/175/190 |
| Case Size:     | H8/LN5   | Short Code:         | Н3          |
| UK-Code:       | 019      | ETN:                | 600402083   |
| Weight filled: | 21,92 kg | Base Hold-down:     | B13         |

#### **DRAWINGS**