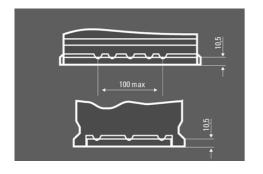

### **TECHNICAL DATA**

| Capacity:      | 100 Ah   | CCA:                | 830 A       |
|----------------|----------|---------------------|-------------|
| Voltage:       | 12 V     | Dimensions (L/W/H): | 353/175/190 |
| Case Size:     | H8/LN5   | Short Code:         | Н3          |
| UK-Code:       | 019      | ETN:                | 600402083   |
| Weight filled: | 21,92 kg | Base Hold-down:     | B13         |

#### **DRAWINGS**