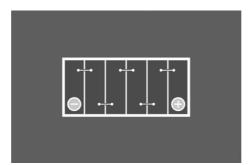

### **TECHNICAL DATA**

| Capacity:      | 120 Ah   | CCA:                | 780 A       |
|----------------|----------|---------------------|-------------|
| Voltage:       | 12 V     | Dimensions (L/W/H): | 347/173/234 |
| Case Size:     | LOT 7    | Short Code:         | 19          |
| UK-Code:       | 663HD    | ETN:                | 620047078   |
| Weight filled: | 29,01 kg | Base Hold-down:     | B00         |

### **DRAWINGS**