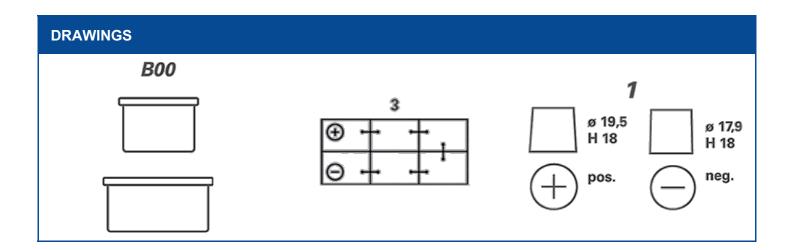

| TECHNICAL INFORMATION             |      |                     |     |  |
|-----------------------------------|------|---------------------|-----|--|
| Voltage [V]:                      | 12   | Base Hold-down:     | B00 |  |
| Battery Capacity [Ah]:            | 210  | Layout:             | 3   |  |
| Cold Cranking Amps (CCA), EN [A]: | 1200 | Terminal Types:     | 1   |  |
| Length [mm]:                      | 518  | Case Size:          | С   |  |
| Width [mm]:                       | 276  | Weight filled (kg): | 61  |  |
| Height [mm]:                      | 242  |                     |     |  |