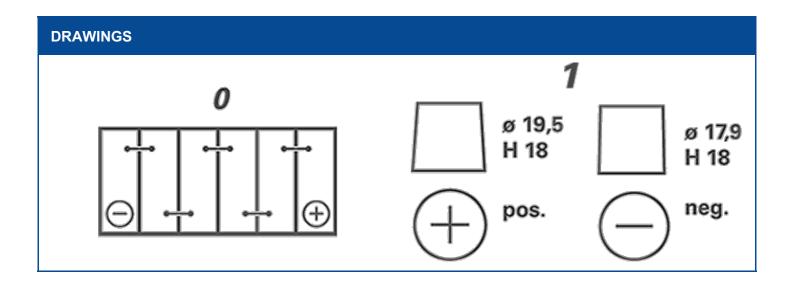

| TECHNICAL INFORMATION             |     |                     |       |  |
|-----------------------------------|-----|---------------------|-------|--|
| Voltage [V]:                      | 12  | Base Hold-down:     | B13   |  |
| Battery Capacity [Ah]:            | 60  | Layout:             | 0     |  |
| Cold Cranking Amps (CCA), EN [A]: | 680 | Terminal Types:     | 1     |  |
| Length [mm]:                      | 242 | Case Size:          | H5/L2 |  |
| Width [mm]:                       | 175 | Weight filled (kg): | 17,5  |  |
| Height [mm]:                      | 190 |                     |       |  |