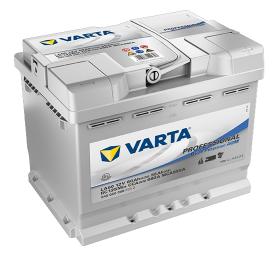

## **Professional Dual Purpose AGM**

## Vehicle Keybenefit

- Designed for motorhomes, caravans and boats to run electrical equipment with moderate energy requirements
- Long lasting up to four times the cyclic stability of conventional flooded batteries
- Minimal self-discharge makes it ideal for seasonal use
- AGM technology for high rate discharge performance, plus superb shock and vibration resistance
- Ideal for dual power applications (can be used for both starting and overall energy supply)

For more information visit varta-automotive.com

| ORDER INFORMATION        |               |  |  |
|--------------------------|---------------|--|--|
| European Type No. (ETN): | 840060068     |  |  |
| Article Number:          | 840060068C542 |  |  |
| Short Code:              | LA 60         |  |  |
| Barcode:                 | 4016987142707 |  |  |
| UK Code:                 |               |  |  |
| Packaging Unit:          | 1             |  |  |
| Quantity per Pallet:     | 57            |  |  |

| TECHNICAL INFORMATION             |     |                     |       |  |
|-----------------------------------|-----|---------------------|-------|--|
| Voltage [V]:                      | 12  | Base Hold-down:     | B13   |  |
| Battery Capacity [Ah]:            | 60  | Layout:             | 0     |  |
| Cold Cranking Amps (CCA), EN [A]: | 680 | Terminal Types:     | 1     |  |
| Length [mm]:                      | 242 | Case Size:          | H5/L2 |  |
| Width [mm]:                       | 175 | Weight filled (kg): | 17,5  |  |
| Height [mm]:                      | 190 |                     |       |  |