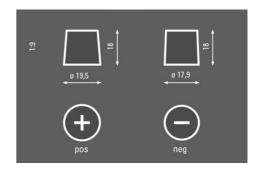

|
| $\bigotimes$                 | Maintenance-free      | Maintenance-free battery designed to deliver dependable performance for your vehicle. |
|                              |                       |                                                                                       |



## **PROFESSIONAL AGM**

### 840060068K312

#### **TECHNICAL DATA**

| Capacity:      | 60 Ah   | CCA:                | 680 A       |
|----------------|---------|---------------------|-------------|
| Voltage:       | 12 V    | Dimensions (L/W/H): | 242/175/190 |
| Case Size:     | H5/L2   | Short Code:         | LA60        |
| UK-Code:       | 027AGM  | ETN:                | 840060068   |
| Weight filled: | 17,5 kg | Base Hold-down:     | B13         |

#### **DRAWINGS**