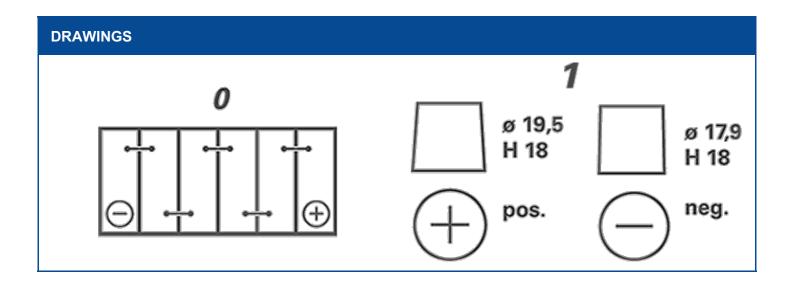

| TECHNICAL INFORMATION             |     |                     |       |  |
|-----------------------------------|-----|---------------------|-------|--|
| Voltage [V]:                      | 12  | Base Hold-down:     | B13   |  |
| Battery Capacity [Ah]:            | 70  | Layout:             | 0     |  |
| Cold Cranking Amps (CCA), EN [A]: | 760 | Terminal Types:     | 1     |  |
| Length [mm]:                      | 278 | Case Size:          | H6/L3 |  |
| Width [mm]:                       | 175 | Weight filled (kg): | 20,4  |  |
| Height [mm]:                      | 190 |                     |       |  |