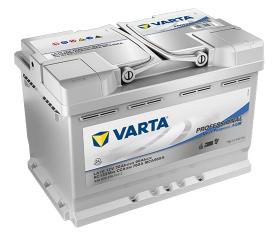

## **Professional Dual Purpose AGM**

## Vehicle Keybenefit

- Designed for motorhomes, caravans and boats to run electrical equipment with moderate energy requirements
- Long lasting up to four times the cyclic stability of conventional flooded batteries
- Minimal self-discharge makes it ideal for seasonal use
- AGM technology for high rate discharge performance, plus superb shock and vibration resistance
- Ideal for dual power applications (can be used for both starting and overall energy supply)