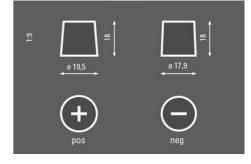

|
| **<br>MADE IN<br>GERMANY<br>**       | Made in Germany       | High quality, best-in-class manufacturing.                                            |
| $\bigotimes$                         | Maintenance-free      | Maintenance-free battery designed to deliver dependable performance for your vehicle. |



## **PROFESSIONAL AGM**

### 840070076K312

### **TECHNICAL DATA**

| Capacity:      | 70 Ah    | CCA:                | 760 A       |
|----------------|----------|---------------------|-------------|
| Voltage:       | 12 V     | Dimensions (L/W/H): | 278/175/190 |
| Case Size:     | H6/L3    | Short Code:         | LA70        |
| UK-Code:       | 096AGM   | ETN:                | 840070076   |
| Weight filled: | 20,30 kg | Base Hold-down:     | B13         |

#### DRAWINGS