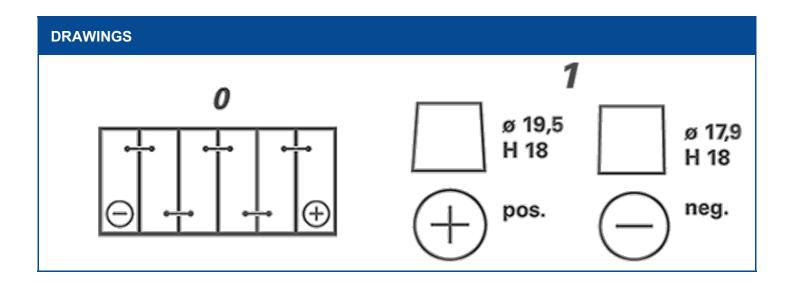

| TECHNICAL INFORMATION             |     |                     |       |  |
|-----------------------------------|-----|---------------------|-------|--|
| Voltage [V]:                      | 12  | Base Hold-down:     | B13   |  |
| Battery Capacity [Ah]:            | 80  | Layout:             | 0     |  |
| Cold Cranking Amps (CCA), EN [A]: | 800 | Terminal Types:     | 1     |  |
| Length [mm]:                      | 315 | Case Size:          | H7/L4 |  |
| Width [mm]:                       | 175 | Weight filled (kg): | 22,76 |  |
| Height [mm]:                      | 190 |                     |       |  |