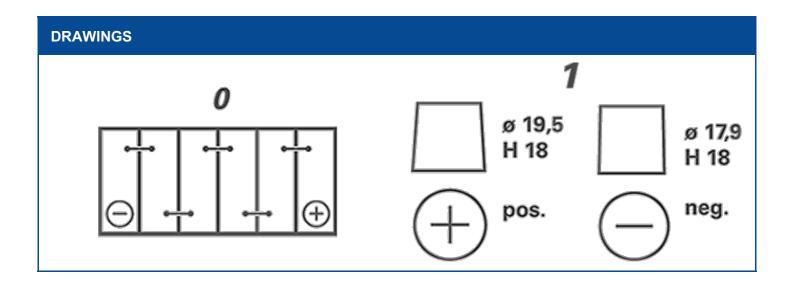

| TECHNICAL INFORMATION             |     |                     |       |  |
|-----------------------------------|-----|---------------------|-------|--|
| Voltage [V]:                      | 12  | Base Hold-down:     | B13   |  |
| Battery Capacity [Ah]:            | 95  | Layout:             | 0     |  |
| Cold Cranking Amps (CCA), EN [A]: | 850 | Terminal Types:     | 1     |  |
| Length [mm]:                      | 353 | Case Size:          | H8/L5 |  |
| Width [mm]:                       | 175 | Weight filled (kg): | 26,4  |  |
| Height [mm]:                      | 190 |                     |       |  |