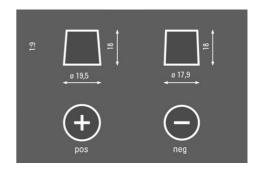

|
| $\bigotimes$                 | Maintenance-free      | Maintenance-free battery designed to deliver dependable performance for your vehicle. |
|                              |                       |                                                                                       |



## **PROFESSIONAL AGM**

### 840095085K312

#### **TECHNICAL DATA**

| Capacity:      | 95 Ah    | CCA:                | 850 A       |
|----------------|----------|---------------------|-------------|
| Voltage:       | 12 V     | Dimensions (L/W/H): | 353/175/190 |
| Case Size:     | H8/L5    | Short Code:         | LA95        |
| UK-Code:       | 019AGM   | ETN:                | 840095085   |
| Weight filled: | 28,53 kg | Base Hold-down:     | B13         |

#### **DRAWINGS**