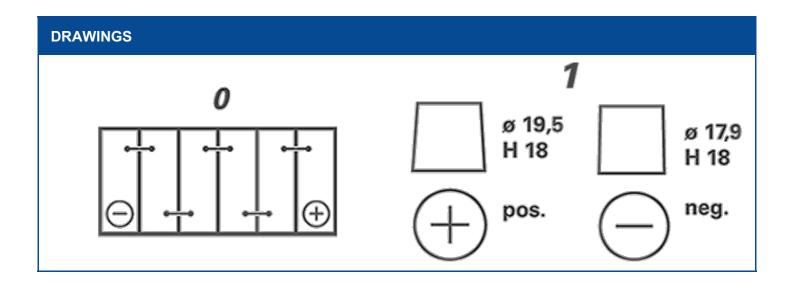

| TECHNICAL INFORMATION             |     |                     |       |  |
|-----------------------------------|-----|---------------------|-------|--|
| Voltage [V]:                      | 12  | Base Hold-down:     | B13   |  |
| Battery Capacity [Ah]:            | 105 | Layout:             | 0     |  |
| Cold Cranking Amps (CCA), EN [A]: | 950 | Terminal Types:     | 1     |  |
| Length [mm]:                      | 394 | Case Size:          | H9/L6 |  |
| Width [mm]:                       | 175 | Weight filled (kg): | 29,4  |  |
| Height [mm]:                      | 190 |                     |       |  |