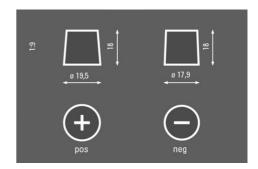

|
| ***<br>MADE IN<br>GERMANY<br>***        | Made in Germany       | High quality, best-in-class manufacturing.                                            |
| $\bigotimes$                            | Maintenance-free      | Maintenance-free battery designed to deliver dependable performance for your vehicle. |



## **PROFESSIONAL AGM**

### 840105095K312

#### **TECHNICAL DATA**

| Capacity:      | 105 Ah  | CCA:                | 950 A       |
|----------------|---------|---------------------|-------------|
| Voltage:       | 12 V    | Dimensions (L/W/H): | 394/175/190 |
| Case Size:     | H9/L6   | Short Code:         | LA105       |
| UK-Code:       | 020AGM  | ETN:                | 840105095   |
| Weight filled: | 29,4 kg | Base Hold-down:     | B13         |

#### **DRAWINGS**