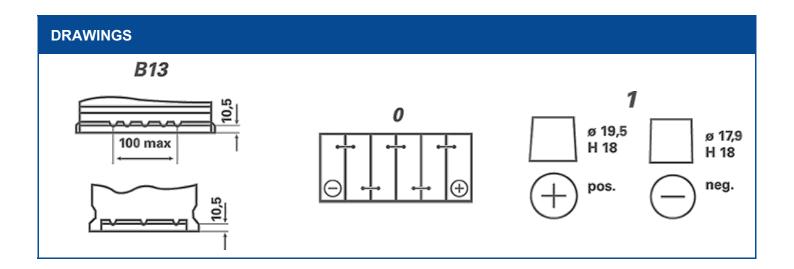

| TECHNICAL INFORMATION             |     |                     |        |  |
|-----------------------------------|-----|---------------------|--------|--|
| Voltage [V]:                      | 12  | Base Hold-down:     | B13    |  |
| Battery Capacity [Ah]:            | 52  | Layout:             | 0      |  |
| Cold Cranking Amps (CCA), EN [A]: | 470 | Terminal Types:     | 1      |  |
| Length [mm]:                      | 207 | Case Size:          | H4/L1  |  |
| Width [mm]:                       | 175 | Weight filled (kg): | 12,400 |  |
| Height [mm]:                      | 190 |                     |        |  |