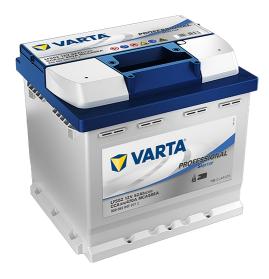

## **Professional Starter**

## Vehicle Keybenefit

- Ideal for small boats with outboard motors
- Exceptional cold starting performance
- Highly reliable

For more information visit varta-automotive.com

| ORDER INFORMATION        |               |  |  |
|--------------------------|---------------|--|--|
| European Type No. (ETN): | 930052047     |  |  |
| Article Number:          | 930052047B912 |  |  |
| Short Code:              | LFS 52        |  |  |
| Barcode:                 | 4016987143483 |  |  |
| UK Code:                 |               |  |  |
| Packaging Unit:          | 1             |  |  |
| Quantity per Pallet:     | 72            |  |  |