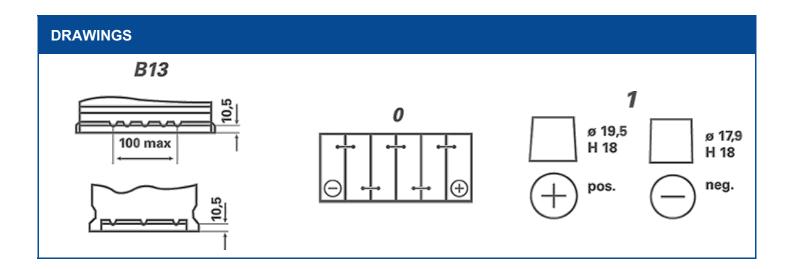

| TECHNICAL INFORMATION             |     |                     |       |  |
|-----------------------------------|-----|---------------------|-------|--|
| Voltage [V]:                      | 12  | Base Hold-down:     | B13   |  |
| Battery Capacity [Ah]:            | 60  | Layout:             | 0     |  |
| Cold Cranking Amps (CCA), EN [A]: | 540 | Terminal Types:     | 1     |  |
| Length [mm]:                      | 242 | Case Size:          | H5/L2 |  |
| Width [mm]:                       | 175 | Weight filled (kg): | 15    |  |
| Height [mm]:                      | 190 |                     |       |  |