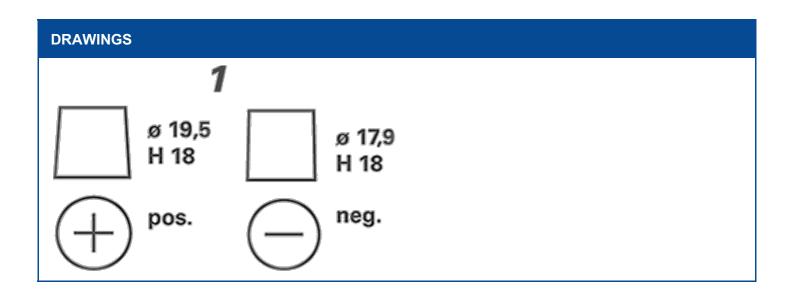

| TECHNICAL INFORMATION             |     |                     |        |  |
|-----------------------------------|-----|---------------------|--------|--|
| Voltage [V]:                      | 12  | Base Hold-down:     | B13    |  |
| Battery Capacity [Ah]:            | 70  | Layout:             | 0      |  |
| Cold Cranking Amps (CCA), EN [A]: | 760 | Terminal Types:     | 1      |  |
| Length [mm]:                      | 278 | Case Size:          | H6/LN3 |  |
| Width [mm]:                       | 175 | Weight filled (kg): | 19,45  |  |
| Height [mm]:                      | 190 |                     |        |  |