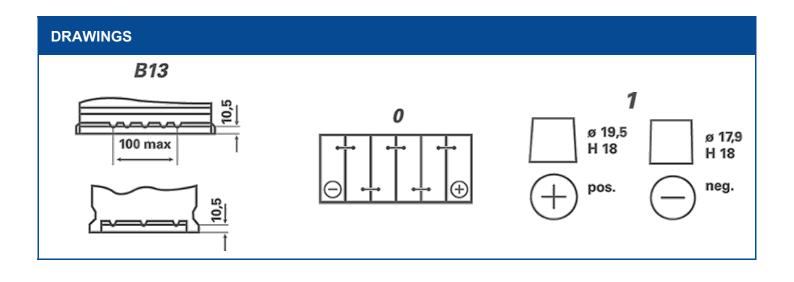

| TECHNICAL INFORMATION             |     |                     |        |  |
|-----------------------------------|-----|---------------------|--------|--|
| Voltage [V]:                      | 12  | Base Hold-down:     | B13    |  |
| Battery Capacity [Ah]:            | 74  | Layout:             | 0      |  |
| Cold Cranking Amps (CCA), EN [A]: | 680 | Terminal Types:     | 1      |  |
| Length [mm]:                      | 278 | Case Size:          | H6/L3  |  |
| Width [mm]:                       | 175 | Weight filled (kg): | 17,870 |  |
| Height [mm]:                      | 190 |                     |        |  |