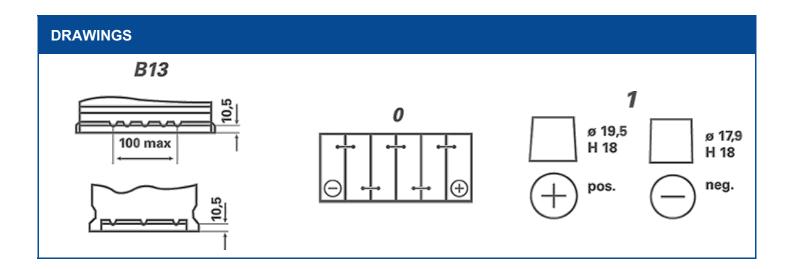

| TECHNICAL INFORMATION             |     |                     |        |  |
|-----------------------------------|-----|---------------------|--------|--|
| Voltage [V]:                      | 12  | Base Hold-down:     | B13    |  |
| Battery Capacity [Ah]:            | 95  | Layout:             | 0      |  |
| Cold Cranking Amps (CCA), EN [A]: | 800 | Terminal Types:     | 1      |  |
| Length [mm]:                      | 353 | Case Size:          | H8/L5  |  |
| Width [mm]:                       | 175 | Weight filled (kg): | 21,320 |  |
| Height [mm]:                      | 190 |                     |        |  |