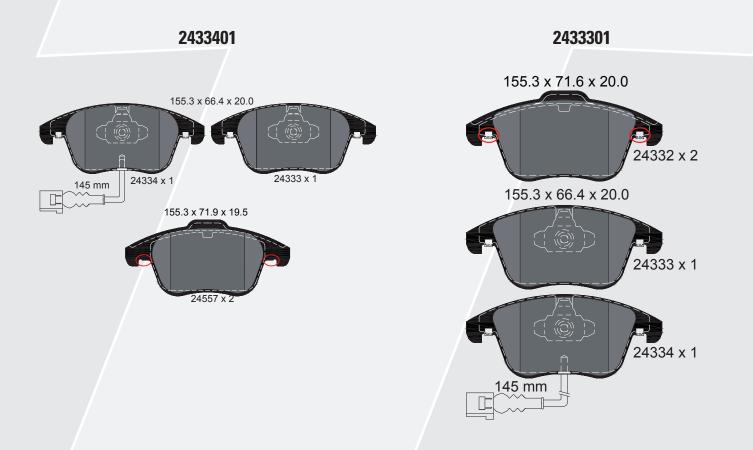

## Replacement of 2433401 by 2433301

Textar is able to harmonize the references 2433401 and 2433301. It was proven that 2433301 can also cover the applications of 2433401. Therefore Textar will replace 2433401 into 2433301.

The differences between 2433401 and 2433301 are the wrap around shim in the sliding areas of the pads (see red marked areas in the picture below). All other dimensions are equal or almost equal and have no effect on the function of the brake pads. Therefore there will be no difficulties during installation and operation.