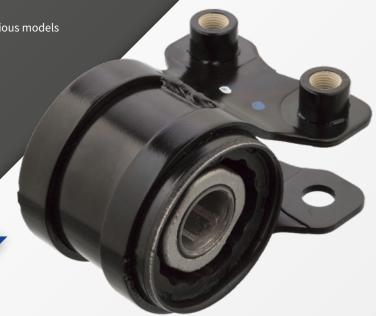

# **Control Arm Bush**

### Solution

SWAG provides an economical repair solution; the control arm bush can be replaced instead of replacing the complete suspension control arm. When replacing this bush it is important that the alignment of the original control arm bush be followed. If the bush is not aligned correctly on the shaft of the suspension arm, there is a risk of premature failure and a shortened lifetime of the component.