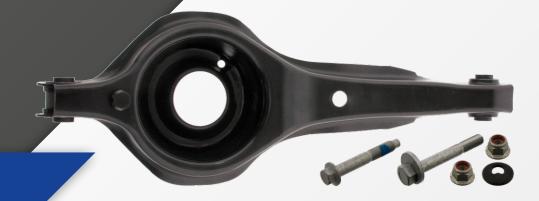

## All you need for professional repairs!

Control arm including fitting materials

Problems may arise when replacing the rear control arm (SWAG no. 50 93 2582) due to severe corrosion between the rubber mounts and the mounting bolts. Often the only way to sever the connection is by destroying the bolts. As a result, it is necessary to replace the nuts and bolts as well. However, the control arm is frequently supplied by the manufacturer without the necessary fitting materials.

SWAG has the solution for a timely and efficient repair:

SWAG now also supplies these control arms as a Kit with the appropriate nuts and bolts (SWAG no. 50 93 7000).

## Note!

The eccentric bolt and eccentric washer are used to set the camber which is absolutely imperative after replacing the control arm.

This complete repair kit enables a professional repair without the need for additional sourcing trips. That saves time and money for both workshop and customer!