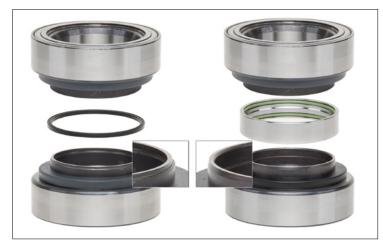

Technical background: On the wheel bearings originally used, two sealing rings (O-rings) are located within a metal ring. These sealing rings are pushed over the two inner rings during assembly. On the repair solution from FAG, the sealing ring is an O-ring that is not held in place by a metal ring. Instead, the O-ring is placed between the two wheel bearing halves during assembly. This seal still has all of the properties related to its application and is simply a different design variant.

Image 1: The differences between the versions from FAG (left) and the OES (right)  $\,$ 

The innovative snap ring used by FAG (not shown) is already in use in many other RIUs and has proved to be extremely practical. For this reason, the snap ring is also used in this repair solution.